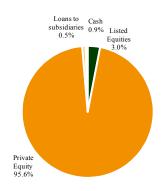

|

### **Portfolio Structure by Asset Class**

## **Equity Portfolio Structure by Sector**

# Portfolio Structure by Geography







Note: EPH investment included under Other

Note: EPH investment included under Serbia

#### Commentary

RC2 has completed the first of a series of transactions announced in the April Monthly Report which will result in its shareholding in EPH increasing to 53.67%. Accordingly, RC2's shareholding in EPH increased from 42.0% to 44.1% over the month.

New Europe Capital SRL Str. Tudor Arghezi nr.21, et.6 Bucuresti - Sector 2 Tel +40 21 316 7680 bucharest@neweuropecapital.com **Investment Adviser Serbia**