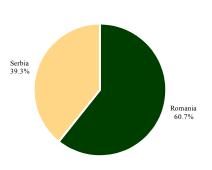

# Portfolio Structure by Geography

Note: EPH investment included under Other

Note: EPH investment included under Serbia

#### Commentary

RC2 has completed the first of a series of transactions announced in the April Monthly Report which will result in its shareholding in EPH increasing to 53.67%. Accordingly, RC2's shareholding in EPH increased from 42.0% to 44.1% over the month.