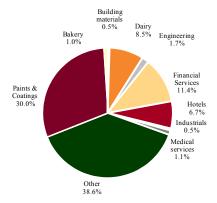

|

### **Portfolio Structure by Asset Class**

## **Equity Portfolio Structure by Sector**

# Portfolio Structure by Geography







Note: EPH investment included under Other

Note: EPH investment included under Serbia

#### Commentary

RC2 has completed the first of a series of transactions announced in the April Monthly Report which will result in its shareholding in EPH increasing to 53.67%. Accordingly, RC2's shareholding in EPH increased from 42.0% to 44.1% over the month.

New Europe Capital SRL Str. Tudor Arghezi nr.21, et.6 Bucuresti - Sector 2 Tel +40 21 316 7680 bucharest@neweuropecapital.com **Investment Adviser Serbia**